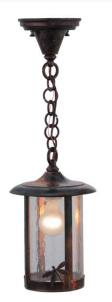

8676573 | 8" WIDE ELMSFORD PENDANT

## **ADDITIONAL INFORMATION**

| CCL Part Number:          | <u>8676573</u>     |
|---------------------------|--------------------|
| Size Range:               | <u>6-8"</u>        |
| ltem Minimum<br>Height:   | <u>17"</u>         |
| ltem Maximum<br>Height:   | <u>22"</u>         |
| ltem Width or<br>Depth:   | <u>8" Width</u>    |
| ltem Length or<br>Square: | <u>8" Length</u>   |
| ltem Length or<br>Depth:  | <u>8" Depth</u>    |
| Item Weight:              | <u>4 lbs.</u>      |
| Bulb Type:                | <u>A19</u>         |
| Base Type:                | <u>E26</u>         |
| Quantity:                 | 1                  |
| Wattage:                  | <u>60</u>          |
| Family:                   | <u>Elmsford</u>    |
| Metal Finish:             | Vintage Copper     |
| Lens Color:               | Clear Seeded Glass |
| Styles:                   | INSECTS, RUSTIC    |
| MSRP:                     | \$1440.00          |