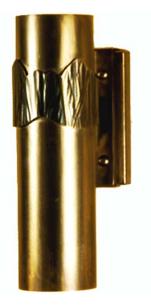

8676563 | 4.5"W IRONCYLINDER WALL SCONCE

## **ADDITIONAL INFORMATION**

| CCL Part Number:         | <u>8676563</u>       |
|--------------------------|----------------------|
| ltem Maximum<br>Height:  | <u>12"</u>           |
| ltem Width or<br>Depth:  | <u>4.5" Width</u>    |
| ltem Length or<br>Depth: | 6.5" Depth           |
| Item Weight:             | <u>7 lbs.</u>        |
| Bulb Type:               | <u>A19</u>           |
| Base Type:               | <u>E26</u>           |
| Quantity:                | 2                    |
| Wattage:                 | <u>60</u>            |
| Family:                  | <u>IronCylinder</u>  |
| Metal Finish:            | <u>Copper</u>        |
| Styles:                  | Lodge Rustic, RUSTIC |
| MSRP:                    | \$900.00             |