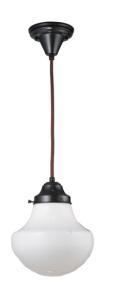

8676558 | 9" WIDE SCHOOLHOUSE MINI PENDANT

## **ADDITIONAL INFORMATION**

| CCL Part Number:          | <u>8676558</u>     |
|---------------------------|--------------------|
| Size Range:               | <u>8-10"</u>       |
| ltem Minimum<br>Height:   | <u>15.5"</u>       |
| ltem Maximum<br>Height:   | <u>85"</u>         |
| ltem Width or<br>Depth:   | <u>9" Width</u>    |
| ltem Length or<br>Square: | <u>9" Length</u>   |
| ltem Length or<br>Depth:  | <u>9" Depth</u>    |
| Item Weight:              | <u>3 lbs.</u>      |
| Bulb Type:                | <u>A19</u>         |
| Base Type:                | <u>E26</u>         |
| Quantity:                 | 1                  |
| Wattage:                  | <u>60</u>          |
| Family:                   | Schoolhouse        |
| Metal Finish:             | <u>Brown</u>       |
| Styles:                   | ARTDECO, VICTORIAN |
| MSRP:                     | \$795.00           |