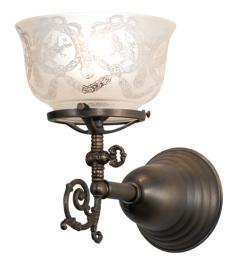

## 8676544 | 7" WIDE VICTORIAN CLASS ELECTRIC WALL SCONCE

## **ADDITIONAL INFORMATION**

| CCL Part Number:         | <u>8676544</u>            |
|--------------------------|---------------------------|
| Size Range:              | <u>6-8"</u>               |
| ltem Maximum<br>Height:  | <u>9.5"</u>               |
| ltem Width or<br>Depth:  | <u>7" Width</u>           |
| ltem Length or<br>Depth: | 10" Depth                 |
| Item Weight:             | <u>2 lbs.</u>             |
| Bulb Type:               | <u>A15</u>                |
| Base Type:               | <u>E26</u>                |
| Quantity:                | <u>1</u>                  |
| Wattage:                 | <u>60</u>                 |
| Family:                  | Victorian Class           |
| Metal Finish:            | <u>Brass</u>              |
| Styles:                  | <u>REVIVAL, VICTORIAN</u> |
| MSRP:                    | \$930.00                  |
|                          |                           |