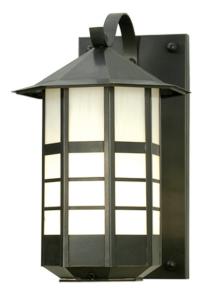

## 8676539 | 11"W TELLY WALL SCONCE

## **ADDITIONAL INFORMATION**

| CCL Part Number:         | <u>8676539</u>                    |
|--------------------------|-----------------------------------|
| ltem Maximum<br>Height:  | <u>19"</u>                        |
| ltem Width or<br>Depth:  | <u>11" Width</u>                  |
| ltem Length or<br>Depth: | <u>15" Depth</u>                  |
| Item Weight:             | <u>lbs.</u>                       |
| Bulb Type:               | <u>A19</u>                        |
| Base Type:               | <u>E26</u>                        |
| Quantity:                | 2                                 |
| Wattage:                 | <u>60</u>                         |
| Family:                  | Telly                             |
| Metal Finish:            | Brown                             |
| Lens Color:              | White Art Glass                   |
| Styles:                  | ART GLASS, ARTS & CRAFTS, MISSION |
| MSRP:                    | \$2280.00                         |