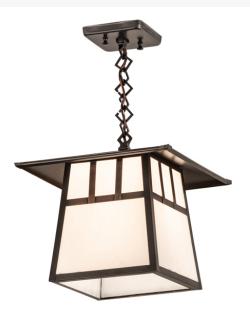

## 8676535 | 12" SQUARE OBISPO EIGHTLAKES MISSION CEILING PENDANT

## **ADDITIONAL INFORMATION**

| CCL Part Number:          | <u>8676535</u>                       |
|---------------------------|--------------------------------------|
| ltem Minimum<br>Height:   | <u>14"</u>                           |
| ltem Maximum<br>Height:   | <u>19"</u>                           |
| Item Width or<br>Depth:   | <u>163" Width</u>                    |
| Item Length or<br>Square: | <u>115" Square</u>                   |
| ltem Length or<br>Depth:  | <u>" Depth</u>                       |
| Item Weight:              | <u>7 lbs.</u>                        |
| Bulb Type:                | <u>A19</u>                           |
| Base Type:                | <u>E26</u>                           |
| Quantity:                 | 1                                    |
| Wattage:                  | <u>60</u>                            |
| Family:                   | Obispo Eightlakes                    |
| Metal Finish:             | Brown                                |
| Lens Color:               | White Art Glass                      |
| Styles:                   | ARTS & CRAFTS, Lodge Rustic, MISSION |
| MSRP:                     | \$1782.00                            |