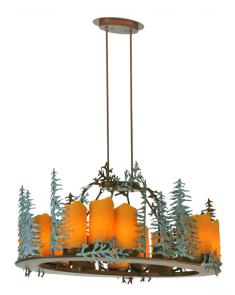

## 8676534 | 42" LONG WOODS 12 LT OVAL CHANDELIER

## **ADDITIONAL INFORMATION**

CCL Part Number: 8676534

**Size Range:** <u>36-48"</u>

Item Minimum 49.25"

**Item Maximum** 

Height:

<u>49.25"</u>

**Item Width or** 

Depth:

26" Depth

Item Length or

Square:

42" Length

**Item Length or** 

Depth:

42" Length

**Item Weight:** 90 lbs.

Bulb Type: B10

Base Type: <u>E12</u>

Quantity: 12

Wattage: 40

Bulb Type2: A19

Base Type2: <u>E26</u>

Quantity2: 2

Wattage2: <u>60</u>

Family: Woods

Metal Finish: RustGreen Trees Leaves

Styles: <u>COUNTRY</u>, <u>Lodge Rustic</u>, <u>RUSTIC</u>

**MSRP:** \$7305.00