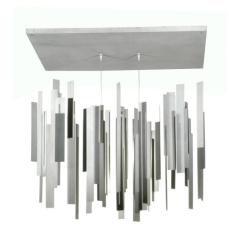

## 8676533 | 36" SQUARE PERTESSA SEMI-FLUSHMOUNT

## **ADDITIONAL INFORMATION**

| CCL Part Number:          | <u>8676533</u>               |
|---------------------------|------------------------------|
| Size Range:               | <u>36-50"</u>                |
| ltem Minimum<br>Height:   | <u>36"</u>                   |
| ltem Maximum<br>Height:   | <u>36"</u>                   |
| ltem Width or<br>Depth:   | <u>51" Width</u>             |
| ltem Length or<br>Square: | <u>36" Square</u>            |
| ltem Length or<br>Depth:  | <u>" Depth</u>               |
| Item Weight:              | <u>lbs.</u>                  |
| Bulb Type:                | <u>T4 HALO</u>               |
| Base Type:                | <u>G9</u>                    |
| Quantity:                 | 2                            |
| Wattage:                  | <u>50</u>                    |
| Family:                   | Pertessa                     |
| Metal Finish:             | Aluminum                     |
| Styles:                   | ARTDECO, ASIAN, CONTEMPORARY |
| MSRP:                     | \$6000.00                    |