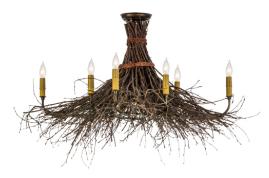

## 8676522 | 36" WIDE SPRIGS 8 LT SEMI-FLUSHMOUNT

## **ADDITIONAL INFORMATION**

| CCL Part Number:          | <u>8676522</u>                |
|---------------------------|-------------------------------|
| Size Range:               | <u>30-36"</u>                 |
| ltem Minimum<br>Height:   | <u>18"</u>                    |
| ltem Maximum<br>Height:   | <u>18"</u>                    |
| Item Width or<br>Depth:   | <u>36" Width</u>              |
| ltem Length or<br>Square: | <u>36" Length</u>             |
| ltem Length or<br>Depth:  | <u>36" Depth</u>              |
| Item Weight:              | <u>9 lbs.</u>                 |
| Bulb Type:                | BA9                           |
| Base Type:                | <u>E12</u>                    |
| Quantity:                 | <u>8</u>                      |
| Wattage:                  | <u>40</u>                     |
| Family:                   | <u>Sprigs</u>                 |
| Metal Finish:             | <u>Copper</u>                 |
| Styles:                   | Lodge Rustic, NOUVEAU, RUSTIC |
| MSRP:                     | \$4035.00                     |