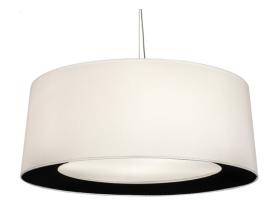

## 8676497 | 52" WIDE TAPERED ARRON DRUM PENDANT

## **ADDITIONAL INFORMATION**

**CCL Part Number:** 8676497 48-60" Size Range:

**Item Minimum** <u>25"</u> **Height:** 

**Item Maximum** Height:

**Item Width or** 52" Width Depth:

Item Length or

52" Length Square:

**Item Length or** Depth:

**Item Weight:** 20 lbs.

**Bulb Type:** <u>A19</u>

**Base Type:** E26

**Quantity:** <u>5</u>

Wattage: 40

Family: **Tapered Arron Drum** 

**Metal Finish:** Flat Black And Gloss White

**264**"

52" Depth

Alabaster Textrene Lola Black Statuario **Lens Color:** 

<u>Idalight</u>

ACRYLIC, CONTEMPORARY, FABRIC **Styles:** 

MSRP: \$7500.00