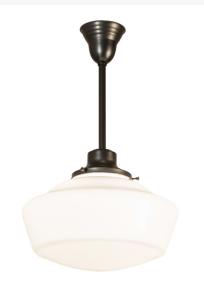

8676491 | 16" WIDE SCHOOLHOUSE PENDANT

## **ADDITIONAL INFORMATION**

| CCL Part Number:          | 8676491                        |
|---------------------------|--------------------------------|
| Size Range:               | <u>14-16"</u>                  |
| ltem Minimum<br>Height:   | <u>25"</u>                     |
| ltem Maximum<br>Height:   | <u>25"</u>                     |
| ltem Width or<br>Depth:   | <u>16" Width</u>               |
| ltem Length or<br>Square: | <u>16" Length</u>              |
| ltem Length or<br>Depth:  | <u>16" Depth</u>               |
| Item Weight:              | <u>7 lbs.</u>                  |
| Bulb Type:                | <u>A19</u>                     |
| Base Type:                | <u>E26</u>                     |
| Quantity:                 | 1                              |
| Wattage:                  | <u>60</u>                      |
| Family:                   | Schoolhouse                    |
| Metal Finish:             | Brown                          |
| Styles:                   | ARTDECO, CONTEMPORARY, REVIVAL |
| MSRP:                     | \$942.00                       |