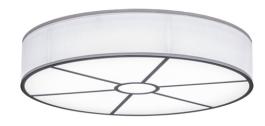

## 8676478 | 36" WIDE HEATHER DRUM FLUSHMOUNT

## **ADDITIONAL INFORMATION**

**CCL Part Number:** <u>8676478</u> **Size Range:** <u>30-36"</u>

Item Minimum Height: 7"

Item Maximum
Height: 7"

Item Width or Depth: 36" Width

Item Length or Square: 36" Length

Item Length or Depth:

Item Weight:43 lbs.Bulb Type:LED

Base Type: <u>INTEGRAL</u>

Quantity: STRIP
Wattage: 63.4

Family: <u>Heather Drum</u>

Metal Finish: Bronze

**Lens Color:** <u>Statuario Idalight And White Textrene</u>

36" Depth

Styles: <u>CONTEMPORARY</u>, <u>FABRIC</u>, <u>IDALIGHT</u>, <u>MISSION</u>

**MSRP:** \$5655.00