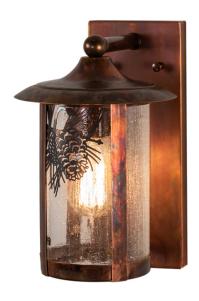

## 8676474 | 8" WIDE ELMSFORD SOLID MOUNT WALL SCONCE

## **ADDITIONAL INFORMATION**

| CCL Part Number:         | <u>8676474</u>     |
|--------------------------|--------------------|
| Size Range:              | <u>8-10"</u>       |
| ltem Maximum<br>Height:  | <u>12.5"</u>       |
| ltem Width or<br>Depth:  | <u>8" Width</u>    |
| ltem Length or<br>Depth: | <u>10.5" Depth</u> |
| Item Weight:             | <u>4 lbs.</u>      |
| Bulb Type:               | <u>A19</u>         |
| Base Type:               | <u>E26</u>         |
| Quantity:                | 1                  |
| Wattage:                 | <u>60</u>          |
| Family:                  | <u>Elmsford</u>    |
| Metal Finish:            | Vintage Copper     |
| Lens Color:              | Clear Seeded Glass |
| Styles:                  | MISSION, RUSTIC    |
| MSRP:                    | \$1440.00          |
|                          |                    |