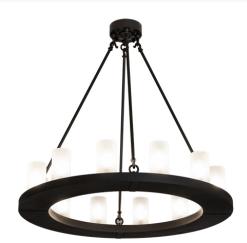

8676467 | 36" WIDE CASTLE RING 12 LIGHT CHANDELIER

## **ADDITIONAL INFORMATION**

| CCL Part Number:                                                | <u>8676467</u>                          |
|-----------------------------------------------------------------|-----------------------------------------|
| Size Range:                                                     | <u>36-48"</u>                           |
| ltem Minimum<br>Height:                                         | <u>36"</u>                              |
| ltem Maximum<br>Height:                                         | <u>36"</u>                              |
| Item Width or<br>Depth:                                         | <u>36" Width</u>                        |
| Item Length or<br>Square:                                       | <u>36" Length</u>                       |
| ltem Length or<br>Depth:                                        | <u>36" Depth</u>                        |
| Item Weight:                                                    | <u>43.5 lbs.</u>                        |
|                                                                 |                                         |
| Bulb Type:                                                      | <u>BA9</u>                              |
| Bulb Type:<br>Base Type:                                        | <u>BA9</u><br><u>E12</u>                |
|                                                                 |                                         |
| Base Type:                                                      | <u>E12</u>                              |
| Base Type:<br>Quantity:                                         | <u>E12</u><br>12                        |
| Base Type:<br>Quantity:<br>Wattage:                             | E12<br>12<br>40                         |
| Base Type:<br>Quantity:<br>Wattage:<br>Family:                  | E12<br>12<br>40<br>Castle Ring          |
| Base Type:<br>Quantity:<br>Wattage:<br>Family:<br>Metal Finish: | E12<br>12<br>40<br>Castle Ring<br>Black |