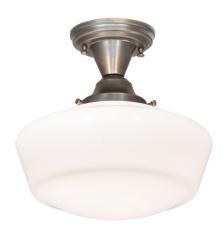

## 8676458 | 12" WIDE SCHOOLHOUSE SEMI-FLUSHMOUNT

## **ADDITIONAL INFORMATION**

| CCL Part Number:          | <u>8676458</u>                     |
|---------------------------|------------------------------------|
| Size Range:               | <u>10-12"</u>                      |
| ltem Minimum<br>Height:   | <u>11"</u>                         |
| ltem Maximum<br>Height:   | <u>11"</u>                         |
| ltem Width or<br>Depth:   | <u>12" Width</u>                   |
| ltem Length or<br>Square: | <u>12" Length</u>                  |
| ltem Length or<br>Depth:  | <u>12" Depth</u>                   |
| Item Weight:              | <u>3.5 lbs.</u>                    |
| Bulb Type:                | <u>A19</u>                         |
| Base Type:                | <u>E26</u>                         |
| Quantity:                 | 1                                  |
| Wattage:                  | <u>60</u>                          |
| Family:                   | <u>Schoolhouse</u>                 |
| Metal Finish:             | Brass                              |
| Styles:                   | <u>ART GLASS, ARTDECO, REVIVAL</u> |
| MSRP:                     | \$660.00                           |