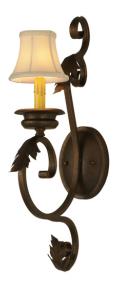

8676457 | 5" WIDE ABIGAIL WALL SCONCE

## **ADDITIONAL INFORMATION**

| CCL Part Number:         | <u>8676457</u>    |
|--------------------------|-------------------|
| Size Range:              | <u>4-6"</u>       |
| ltem Maximum<br>Height:  | <u>22.5"</u>      |
| ltem Width or<br>Depth:  | <u>5" Width</u>   |
| ltem Length or<br>Depth: | 12" Depth         |
| Item Weight:             | <u>2.5 lbs.</u>   |
| Bulb Type:               | <u>B10</u>        |
| Base Type:               | <u>E12</u>        |
| Quantity:                | 1                 |
| Wattage:                 | <u>60</u>         |
| Family:                  | <u>Abigail</u>    |
| Metal Finish:            | Faux Textures     |
| Styles:                  | FABRIC, VICTORIAN |
| MSRP:                    | \$1545.00         |