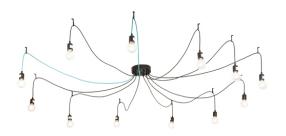

## 8676454 | 120" WIDE STRING LEGS 12 LIGHT PENDANT

## **ADDITIONAL INFORMATION**

| CCL Part Number:          | <u>8676454</u>    |
|---------------------------|-------------------|
| Size Range:               | <u>108-120"</u>   |
| ltem Minimum<br>Height:   | <u>12"</u>        |
| ltem Maximum<br>Height:   | <u>70"</u>        |
| ltem Width or<br>Depth:   | <u>120" Width</u> |
| ltem Length or<br>Square: | 120" Length       |
| ltem Length or<br>Depth:  | <u>120" Depth</u> |
| Item Weight:              | <u>9.5 lbs.</u>   |
| Bulb Type:                | <u>G25</u>        |
| Base Type:                | <u>E26</u>        |
| Quantity:                 | <u>12</u>         |
| Wattage:                  | <u>6 LED</u>      |
| Family:                   | String Legs       |
| Metal Finish:             | <u>Black</u>      |
| Styles:                   | CONTEMPORARY      |
| MSRP:                     | \$2970.00         |