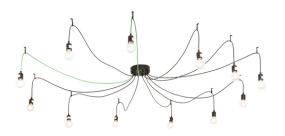

## 8676452 | 120" WIDE STRING LEGS 12 LIGHT PENDANT

## **ADDITIONAL INFORMATION**

| CCL Part Number:          | <u>8676452</u>    |
|---------------------------|-------------------|
| Size Range:               | <u>108-120"</u>   |
| ltem Minimum<br>Height:   | <u>12"</u>        |
| ltem Maximum<br>Height:   | <u>70"</u>        |
| ltem Width or<br>Depth:   | <u>120" Width</u> |
| ltem Length or<br>Square: | 120" Length       |
| ltem Length or<br>Depth:  | <u>120" Depth</u> |
| Item Weight:              | <u>9.5 lbs.</u>   |
| Bulb Type:                | <u>G25</u>        |
| Base Type:                | <u>E26</u>        |
| Quantity:                 | <u>12</u>         |
| Wattage:                  | <u>6 LED</u>      |
| Family:                   | String Legs       |
| Metal Finish:             | <u>Black</u>      |
| Styles:                   | CONTEMPORARY      |
| MSRP:                     | \$3300.00         |