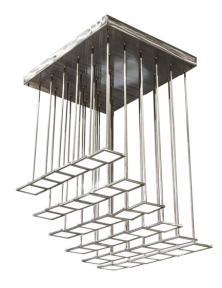

8676437 | 27" LONG OLED CEILING FIXTURE

## **ADDITIONAL INFORMATION**

| CCL Part Number:          | <u>8676437</u>      |
|---------------------------|---------------------|
| Size Range:               | <u>24-30"</u>       |
| ltem Minimum<br>Height:   | <u>45.5"</u>        |
| ltem Maximum<br>Height:   | <u>45.5"</u>        |
| ltem Width or<br>Depth:   | <u>34" Depth</u>    |
| ltem Length or<br>Square: | 27" Length          |
| ltem Length or<br>Depth:  | 27" Length          |
| Item Weight:              | <u>105 lbs.</u>     |
| Bulb Type:                | <u>OLED</u>         |
| Base Type:                | INTEGRAL            |
| Quantity:                 | <u>36</u>           |
| Wattage:                  | <u>245</u>          |
| Family:                   | <u>OLED</u>         |
| Metal Finish:             | <u>Steel</u>        |
| Lens Color:               | <u>Oled</u>         |
| Styles:                   | <u>CONTEMPORARY</u> |
| MSRP:                     | \$22500.00          |