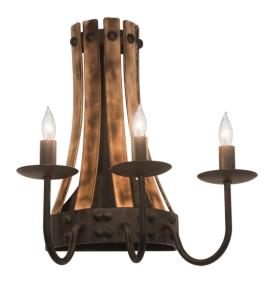

8676430 | 14" WIDE CASK BARREL WALL SCONCE

## **ADDITIONAL INFORMATION**

| CCL Part Number:         | <u>8676430</u>   |
|--------------------------|------------------|
| Size Range:              | <u>12-14"</u>    |
| ltem Maximum<br>Height:  | <u>16"</u>       |
| ltem Width or<br>Depth:  | <u>14" Width</u> |
| ltem Length or<br>Depth: | <u>11" Depth</u> |
| Item Weight:             | <u>7 lbs.</u>    |
| Bulb Type:               | <u>B10</u>       |
| Base Type:               | <u>E12</u>       |
| Quantity:                | <u>3</u>         |
| Wattage:                 | <u>60</u>        |
| Family:                  | Cask Barrel      |
| Metal Finish:            | <u>Black</u>     |
| Styles:                  | <u>RUSTIC</u>    |
| MSRP:                    | \$2250.00        |