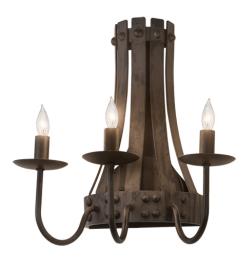

8676428 | 14" WIDE CASK BARREL WALL SCONCE

## **ADDITIONAL INFORMATION**

| CCL Part Number:         | <u>8676428</u>                                                                                              |
|--------------------------|-------------------------------------------------------------------------------------------------------------|
| Size Range:              | <u>12-14"</u>                                                                                               |
| ltem Maximum<br>Height:  | <u>16"</u>                                                                                                  |
| ltem Width or<br>Depth:  | <u>14" Width</u>                                                                                            |
| ltem Length or<br>Depth: | <u>11" Depth</u>                                                                                            |
| Item Weight:             | <u>7 lbs.</u>                                                                                               |
| Bulb Type:               | <u>B10</u>                                                                                                  |
| Base Type:               | <u>E12</u>                                                                                                  |
| Quantity:                | <u>3</u>                                                                                                    |
| Wattage:                 | <u>60</u>                                                                                                   |
| Family:                  | Cask Barrel                                                                                                 |
| Metal Finish:            | Black                                                                                                       |
| Styles:                  | FAUX CANDLE SLEVES CANDLE BULB ON TOP,<br>FORGED AND CAST IRON, RUSTIC, SCROLL<br>FEATURES CRAFTED OF STEEL |
| MSRP:                    | \$2250.00                                                                                                   |