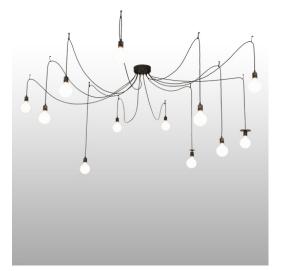

## 8676427 | 120" WIDE STRING LEGS 12 LIGHT PENDANT

## **ADDITIONAL INFORMATION**

| CCL Part Number:          | <u>8676427</u>      |
|---------------------------|---------------------|
| Size Range:               | <u>108-120"</u>     |
| ltem Minimum<br>Height:   | <u>12"</u>          |
| ltem Maximum<br>Height:   | <u>70"</u>          |
| ltem Width or<br>Depth:   | <u>120" Width</u>   |
| ltem Length or<br>Square: | 120" Length         |
| ltem Length or<br>Depth:  | <u>120" Depth</u>   |
| Item Weight:              | <u>10 lbs.</u>      |
| Bulb Type:                | <u>G40</u>          |
| Base Type:                | <u>E26</u>          |
| Quantity:                 | <u>12</u>           |
| Wattage:                  | <u>25</u>           |
| Family:                   | String Legs         |
| Metal Finish:             | <u>Bronze</u>       |
| Styles:                   | <u>CONTEMPORARY</u> |
| MSRP:                     | \$2970.00           |