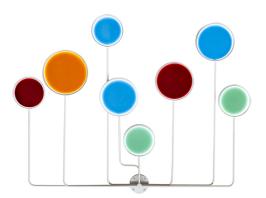

8676405 | 74" WIDE LOLLYPOP WALL SCONCE

## **ADDITIONAL INFORMATION**

| CCL Part Number:         | <u>8676405</u>                  |
|--------------------------|---------------------------------|
| Size Range:              | <u>72-80"</u>                   |
| ltem Maximum<br>Height:  | <u>56"</u>                      |
| ltem Width or<br>Depth:  | 74" Width                       |
| ltem Length or<br>Depth: | <u>4" Depth</u>                 |
| Item Weight:             | <u>48 lbs.</u>                  |
| Bulb Type:               | LED                             |
| Base Type:               | INTEGRAL                        |
| Quantity:                | STRIP                           |
| Wattage:                 | <u>98</u>                       |
| Family:                  | lollypop                        |
| Metal Finish:            | White Red Green Blue And Orange |
| Lens Color:              | Contrail Mist Idalight          |
| Styles:                  | CONTEMPORARY, IDALIGHT          |
| MSRP:                    | \$10800.00                      |