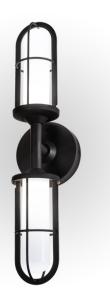

8676403 | 5" WIDE JAILBREAK WALL SCONCE

## **ADDITIONAL INFORMATION**

| CCL Part Number:         | <u>8676403</u>            |
|--------------------------|---------------------------|
| Size Range:              | <u>4-6"</u>               |
| ltem Maximum<br>Height:  | <u>19"</u>                |
| ltem Width or<br>Depth:  | <u>5" Width</u>           |
| ltem Length or<br>Depth: | <u>5" Depth</u>           |
| Item Weight:             | <u>2 lbs.</u>             |
| Bulb Type:               | <u>LED</u>                |
| Base Type:               | INTEGRAL                  |
| Quantity:                | <u>2</u>                  |
| Wattage:                 | <u>5.4</u>                |
| Family:                  | <u>Jailbreak</u>          |
| Metal Finish:            | <u>Black</u>              |
| Lens Color:              | <u>White Opaque Glass</u> |
| Styles:                  | <b>CONTEMPORARY</b>       |
| MSRP:                    | \$483.00                  |
|                          |                           |