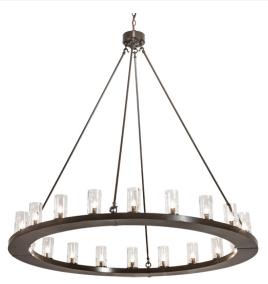

8676390 | 60" WIDE CASTLE RING 20 LIGHT CHANDELIER

## **ADDITIONAL INFORMATION**

| CCL Part Number:                                                              | <u>8676390</u>                                  |
|-------------------------------------------------------------------------------|-------------------------------------------------|
| Size Range:                                                                   | <u>60-72"</u>                                   |
| ltem Minimum<br>Height:                                                       | <u>65"</u>                                      |
| ltem Maximum<br>Height:                                                       | <u>137"</u>                                     |
| ltem Width or<br>Depth:                                                       | <u>60" Width</u>                                |
| ltem Length or<br>Square:                                                     | <u>60" Length</u>                               |
| ltem Length or<br>Depth:                                                      | <u>60" Depth</u>                                |
|                                                                               | 0.2 //                                          |
| Item Weight:                                                                  | <u>83 lbs.</u>                                  |
| Item Weight:<br>Bulb Type:                                                    | <u>83 IDS.</u><br>BA9                           |
| -                                                                             |                                                 |
| Bulb Type:                                                                    | BA9                                             |
| Bulb Type:<br>Base Type:                                                      | <u>BA9</u><br>E12                               |
| Bulb Type:<br>Base Type:<br>Quantity:                                         | BA9<br>E12<br>20                                |
| Bulb Type:<br>Base Type:<br>Quantity:<br>Wattage:                             | BA9<br>E12<br>20<br>60                          |
| Bulb Type:<br>Base Type:<br>Quantity:<br>Wattage:<br>Family:                  | BA9<br>E12<br>20<br>60<br>Castle Ring           |
| Bulb Type:<br>Base Type:<br>Quantity:<br>Wattage:<br>Family:<br>Metal Finish: | BA9<br>E12<br>20<br>60<br>Castle Ring<br>Bronze |