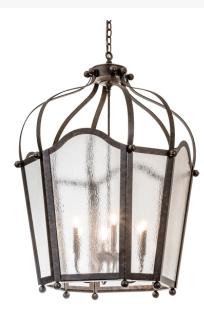

8676381 | 32" WIDE CRADLE 6 LIGHT PENDANT

## **ADDITIONAL INFORMATION**

| CCL Part Number:          | <u>8676381</u>                                                                 |
|---------------------------|--------------------------------------------------------------------------------|
| Size Range:               | <u>30-36"</u>                                                                  |
| ltem Minimum<br>Height:   | <u>47"</u>                                                                     |
| ltem Maximum<br>Height:   | <u>106"</u>                                                                    |
| ltem Width or<br>Depth:   | <u>32.75" Width</u>                                                            |
| Item Length or<br>Square: | <u>32.75" Length</u>                                                           |
| ltem Length or<br>Depth:  | <u>32.75" Depth</u>                                                            |
| Item Weight:              | <u>72 lbs.</u>                                                                 |
| Base Type:                | <u>E12</u>                                                                     |
| Quantity:                 | <u>6</u>                                                                       |
| Wattage:                  | <u>60</u>                                                                      |
| Family:                   | Cradle                                                                         |
| Metal Finish:             | Faux Textures                                                                  |
| Lens Color:               | Clear Seeded Glass                                                             |
| Styles:                   | <u>CONTEMPORARY, FAUX CANDLE SLEVES</u><br><u>CANDLE BULB ON TOP, IDALIGHT</u> |
| MSRP:                     | \$8085.00                                                                      |