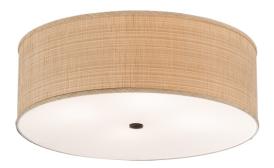

## 8676364 | 24" WIDE SIMPLE DRUM FLUSHMOUNT

## **ADDITIONAL INFORMATION**

| CCL Part Number:          | <u>8676364</u>                 |
|---------------------------|--------------------------------|
| Size Range:               | <u>24-30"</u>                  |
| ltem Minimum<br>Height:   | <u>9"</u>                      |
| ltem Maximum<br>Height:   | <u>9"</u>                      |
| ltem Width or<br>Depth:   | 24" Width                      |
| ltem Length or<br>Square: | 24" Length                     |
| ltem Length or<br>Depth:  | 24" Depth                      |
| Item Weight:              | <u>6 lbs.</u>                  |
| Bulb Type:                | <u>A19</u>                     |
| Base Type:                | <u>E26</u>                     |
| Quantity:                 | <u>4</u>                       |
| Wattage:                  | <u>60</u>                      |
| Family:                   | Simple Drum                    |
| Metal Finish:             | Bronze                         |
| Lens Color:               | Mystic CorrisantContrail Haze  |
| Styles:                   | CONTEMPORARY, FABRIC, IDALIGHT |
| MSRP:                     | \$2250.00                      |