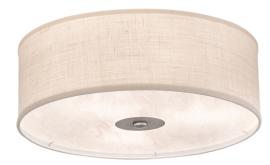

## 8676341 | 24" WIDE SIMPLE DRUM FLUSHMOUNT

## **ADDITIONAL INFORMATION**

| CCL Part Number:          | <u>8676341</u>                         |
|---------------------------|----------------------------------------|
| Size Range:               | <u>24-30"</u>                          |
| ltem Minimum<br>Height:   | <u>9"</u>                              |
| ltem Maximum<br>Height:   | <u>9"</u>                              |
| ltem Width or<br>Depth:   | 24" Width                              |
| ltem Length or<br>Square: | 24" Length                             |
| ltem Length or<br>Depth:  | 24" Depth                              |
| Item Weight:              | <u>7 lbs.</u>                          |
| Bulb Type:                | <u>A19 LED</u>                         |
| Base Type:                | <u>E26</u>                             |
| Quantity:                 | <u>3</u>                               |
| Wattage:                  | <u>12</u>                              |
| Family:                   | Simple Drum                            |
| Metal Finish:             | <u>Nickel</u>                          |
| Lens Color:               | Eggshell Fabric And Angelwing Idalight |
| Styles:                   | CONTEMPORARY, FABRIC, IDALIGHT         |
| MSRP:                     | \$1800.00                              |