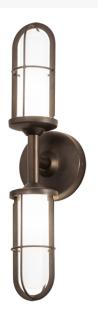

8676322 | 5" WIDE JAILBREAK WALL SCONCE

## **ADDITIONAL INFORMATION**

| CCL Part Number:         | <u>8676322</u>      |
|--------------------------|---------------------|
| Size Range:              | <u>4-6"</u>         |
| ltem Maximum<br>Height:  | <u>19"</u>          |
| ltem Width or<br>Depth:  | <u>5" Width</u>     |
| ltem Length or<br>Depth: | <u>5" Depth</u>     |
| Item Weight:             | <u>2 lbs.</u>       |
| Bulb Type:               | <u>LED</u>          |
| Base Type:               | <b>INTEGRAL</b>     |
| Quantity:                | <u>2</u>            |
| Wattage:                 | <u>5.4</u>          |
| Family:                  | <u>Jailbreak</u>    |
| Metal Finish:            | <u>Brass</u>        |
| Lens Color:              | White Opaque Glass  |
| Styles:                  | <b>CONTEMPORARY</b> |
| MSRP:                    | \$483.00            |