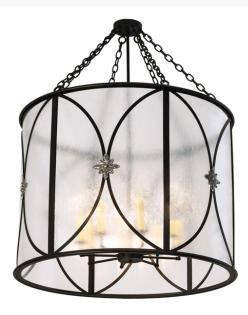

8676318 | 36.5" WIDE FALLSVIEW 8 LT PENDANT

## **ADDITIONAL INFORMATION**

| CCL Part Number:                                                | <u>8676318</u>                                       |
|-----------------------------------------------------------------|------------------------------------------------------|
| Size Range:                                                     | <u>36-48"</u>                                        |
| ltem Minimum<br>Height:                                         | <u>46"</u>                                           |
| ltem Maximum<br>Height:                                         | <u>46"</u>                                           |
| ltem Width or<br>Depth:                                         | <u>36.5" Width</u>                                   |
| ltem Length or<br>Square:                                       | <u>36.5" Length</u>                                  |
| ltem Length or<br>Depth:                                        | <u>36.5" Depth</u>                                   |
| Item Weight:                                                    | <u>45 lbs.</u>                                       |
|                                                                 |                                                      |
| Bulb Type:                                                      | <u>BA9</u>                                           |
| Bulb Type:<br>Base Type:                                        | <u>BA9</u><br><u>E12</u>                             |
|                                                                 |                                                      |
| Base Type:                                                      | <u>E12</u>                                           |
| Base Type:<br>Quantity:                                         | E12<br><u>8</u>                                      |
| Base Type:<br>Quantity:<br>Wattage:                             | E12<br><u>8</u><br>60                                |
| Base Type:<br>Quantity:<br>Wattage:<br>Family:                  | E12<br><u>8</u><br>60<br>Fallsview                   |
| Base Type:<br>Quantity:<br>Wattage:<br>Family:<br>Metal Finish: | E12<br>8<br>60<br>Fallsview<br>Textured Black Nickel |