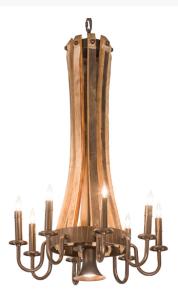

## 8676290 | 20" WIDE CASK BARREL MADERA 8 LT CHANDELIER

## **ADDITIONAL INFORMATION**

 CCL Part Number:
 8676290

 Size Range:
 20-22"

Item Minimum Height: 37"

Item Maximum Height:

Item Width or 20" Width

Depth: Item Length or

Square:

20" Length

Item Length or

Depth:

20" Depth

Item Weight: 15 lbs.

Bulb Type: BA9

Base Type: <u>CNDL</u>

Quantity: 8

Wattage: <u>60</u>

**Bulb Type2:** MR16

Base Type2: MED

Quantity2:  $\frac{1}{2}$ 

Wattage2: <u>50</u>

Family: <u>Cask Barrel</u>

Metal Finish: Bronze

FAUX CANDLE SLEVES CANDLE BULB ON TOP,

FORGED AND CAST IRON, Lodge Rustic,

**RUSTIC** 

**MSRP:** \$5685.00

Styles: