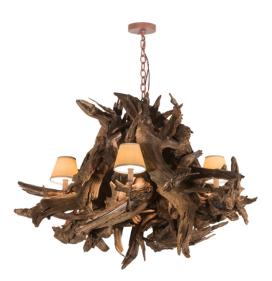

## 8676286 | 40" WIDE BRUSHWOOD 5 + 1 LT CHANDELIER

## **ADDITIONAL INFORMATION**

| CCL Part Number:          | <u>8676286</u>         |
|---------------------------|------------------------|
| Size Range:               | <u>36-48"</u>          |
| ltem Minimum<br>Height:   | <u>33"</u>             |
| ltem Maximum<br>Height:   | <u>105"</u>            |
| ltem Width or<br>Depth:   | <u>40" Width</u>       |
| Item Length or<br>Square: | 40" Length             |
| ltem Length or<br>Depth:  | <u>40" Depth</u>       |
| Item Weight:              | <u>62 lbs.</u>         |
| Bulb Type:                | <u>BA10</u>            |
| Base Type:                | <u>E12</u>             |
| Quantity:                 | <u>5</u>               |
| Wattage:                  | <u>40</u>              |
| Bulb Type2:               | <u>PAR20</u>           |
| Base Type2:               | <u>E26</u>             |
| Quantity2:                | <u>1</u>               |
| Wattage2:                 | 50 HALOGEN             |
| Family:                   | Brushwood              |
| Metal Finish:             | Natural WoodRusty Nail |
| Lens Color:               | <u>Tuscan Textrene</u> |