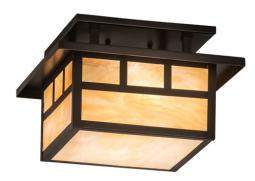

## 8676282 | 12" SQUARE ROOSEVELT FLUSHMOUNT

## **ADDITIONAL INFORMATION**

| CCL Part Number:                                                | <u>8676282</u>                       |
|-----------------------------------------------------------------|--------------------------------------|
| Size Range:                                                     | <u>10-12"</u>                        |
| ltem Minimum<br>Height:                                         | <u>7"</u>                            |
| ltem Maximum<br>Height:                                         | <u>7"</u>                            |
| ltem Width or<br>Depth:                                         | <u>17" Width</u>                     |
| ltem Length or<br>Square:                                       | <u>12" Square</u>                    |
| ltem Length or<br>Depth:                                        | <u>" Depth</u>                       |
| Item Weight:                                                    | <u>8 lbs.</u>                        |
|                                                                 |                                      |
| Bulb Type:                                                      | <u>A19</u>                           |
| Bulb Type:<br>Base Type:                                        | <u>A19</u><br><u>E26</u>             |
|                                                                 |                                      |
| Base Type:                                                      | <u>E26</u>                           |
| Base Type:<br>Quantity:                                         | <u>E26</u><br>2                      |
| Base Type:<br>Quantity:<br>Wattage:                             | E26<br>2<br>60                       |
| Base Type:<br>Quantity:<br>Wattage:<br>Family:                  | E26<br>2<br>60<br>Roosevelt          |
| Base Type:<br>Quantity:<br>Wattage:<br>Family:<br>Metal Finish: | E26<br>2<br>60<br>Roosevelt<br>Brown |