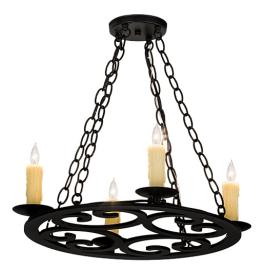

8676277 | 20" WIDE YVOIRE 4 LT CHANDELIER

## **ADDITIONAL INFORMATION**

| CCL Part Number:          | 8676277                                                      |
|---------------------------|--------------------------------------------------------------|
| Size Range:               | <u>20-22"</u>                                                |
| ltem Minimum<br>Height:   | <u>18"</u>                                                   |
| ltem Maximum<br>Height:   | <u>18"</u>                                                   |
| ltem Width or<br>Depth:   | <u>20" Width</u>                                             |
| Item Length or<br>Square: | 20" Length                                                   |
| ltem Length or<br>Depth:  | <u>20" Depth</u>                                             |
| Item Weight:              | <u>12.5 lbs.</u>                                             |
| Bulb Type:                | <u>BA9</u>                                                   |
| Base Type:                | <u>E12</u>                                                   |
| Quantity:                 | <u>4</u>                                                     |
| Wattage:                  | <u>60</u>                                                    |
| Family:                   | <u>Yvoire</u>                                                |
| Metal Finish:             | <u>Black</u>                                                 |
| Styles:                   | <u>SCROLL FEATURES CRAFTED OF STEEL,</u><br><u>VICTORIAN</u> |
| MSRP:                     | \$2394.00                                                    |