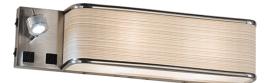

8676268 | 24"W LUELLA WALL SCONCE

## **ADDITIONAL INFORMATION**

| CCL Part Number:         | <u>8676268</u>        |
|--------------------------|-----------------------|
| Size Range:              | <u>24-30"</u>         |
| ltem Maximum<br>Height:  | <u>6"</u>             |
| ltem Width or<br>Depth:  | 24" Width             |
| ltem Length or<br>Depth: | <u>5.25" Depth</u>    |
| Item Weight:             | <u>7.5 lbs.</u>       |
| Bulb Type:               | <u>A19</u>            |
| Base Type:               | <u>GU24</u>           |
| Quantity:                | 2                     |
| Wattage:                 | <u>12 LED</u>         |
| Bulb Type2:              | LED                   |
| Base Type2:              | <b>INTEGRAL</b>       |
| Quantity2:               | <u>1</u>              |
| Wattage2:                | <u>3</u>              |
| Family:                  | <u>Luella</u>         |
| Metal Finish:            | Brushed Nickel Finish |
| MSRP:                    | \$450.00              |