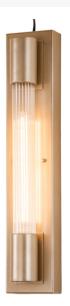

8676252 | 4.5" WIDE SOHO RODS WALL SCONCE

## **ADDITIONAL INFORMATION**

| CCL Part Number:         | <u>8676252</u>      |
|--------------------------|---------------------|
| Size Range:              | <u>4-6"</u>         |
| ltem Maximum<br>Height:  | <u>23"</u>          |
| ltem Width or<br>Depth:  | <u>4.5" Width</u>   |
| ltem Length or<br>Depth: | <u>3.5" Depth</u>   |
| Item Weight:             | <u>7 lbs.</u>       |
| Bulb Type:               | <u>T8</u>           |
| Base Type:               | <u>E26</u>          |
| Quantity:                | 1                   |
| Wattage:                 | <u>40</u>           |
| Family:                  | <u>Soho Rods</u>    |
| Metal Finish:            | <u>Gold</u>         |
| Lens Color:              | Clear Reeded Glass  |
| Styles:                  | <b>CONTEMPORARY</b> |
| MSRP:                    | \$750.00            |
|                          |                     |