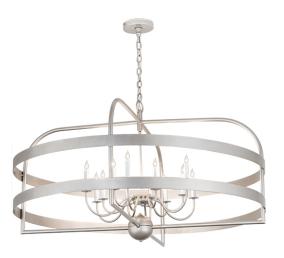

8676230 | 48" WIDE GYROSCOPE 12 LT CHANDELIER

## **ADDITIONAL INFORMATION**

| CCL Part Number:          | <u>8676230</u>      |
|---------------------------|---------------------|
| Size Range:               | <u>48-60"</u>       |
| ltem Minimum<br>Height:   | <u>33"</u>          |
| ltem Maximum<br>Height:   | <u>110"</u>         |
| Item Width or<br>Depth:   | <u>48" Width</u>    |
| Item Length or<br>Square: | 48" Length          |
| ltem Length or<br>Depth:  | <u>48" Depth</u>    |
| Item Weight:              | <u>45 lbs.</u>      |
| Bulb Type:                | <u>BA9</u>          |
| Base Type:                | <u>E12</u>          |
| Quantity:                 | <u>12</u>           |
| Wattage:                  | <u>60</u>           |
| Family:                   | <u>Gyroscope</u>    |
| Metal Finish:             | <u>Nickel</u>       |
| Styles:                   | <u>CONTEMPORARY</u> |
| MSRP:                     | \$8250.00           |