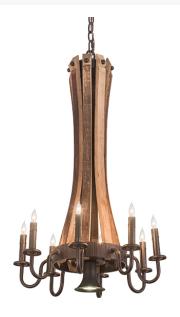

8676220 | 20" WIDE CASK BARREL MADERA 8 LT CHANDELIER

## **ADDITIONAL INFORMATION**

| CCL Part Number:          | <u>8676220</u>       |
|---------------------------|----------------------|
| Size Range:               | <u>20-22"</u>        |
| ltem Minimum<br>Height:   | <u>36"</u>           |
| ltem Maximum<br>Height:   | <u>43"</u>           |
| ltem Width or<br>Depth:   | <u>20" Width</u>     |
| Item Length or<br>Square: | 20" Length           |
| ltem Length or<br>Depth:  | <u>20" Depth</u>     |
| Item Weight:              | <u>17.5 lbs.</u>     |
| Bulb Type:                | <u>MR16</u>          |
| Base Type:                | <u>E26</u>           |
| Quantity:                 | <u>1</u>             |
| Wattage:                  | <u>50</u>            |
| Bulb Type2:               | <u>BA9</u>           |
| Base Type2:               | CNDL                 |
| Quantity2:                | <u>8</u>             |
| Wattage2:                 | <u>60</u>            |
| Family:                   | Cask Barrel          |
| Metal Finish:             | <u>Bronze</u>        |
| Styles:                   | Lodge Rustic, RUSTIC |