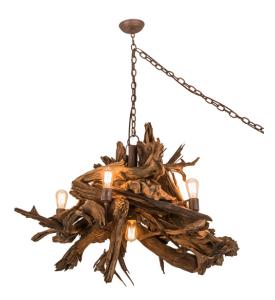

8676153 | 40" WIDE BRUSHWOOD 5 + 1 LT CHANDELIER

## **ADDITIONAL INFORMATION**

| CCL Part Number:          | <u>8676153</u>         |
|---------------------------|------------------------|
| Size Range:               | <u>36-48"</u>          |
| ltem Minimum<br>Height:   | <u>36"</u>             |
| ltem Maximum<br>Height:   | <u>324"</u>            |
| ltem Width or<br>Depth:   | 40" Width              |
| Item Length or<br>Square: | <u>40" Length</u>      |
| ltem Length or<br>Depth:  | <u>40" Depth</u>       |
| Item Weight:              | <u>46 lbs.</u>         |
| Bulb Type:                | <u>A19</u>             |
| Base Type:                | <u>E26</u>             |
| Quantity:                 | <u>6</u>               |
| Wattage:                  | <u>60</u>              |
| Family:                   | <u>Brushwood</u>       |
| Metal Finish:             | Natural WoodRusty Nail |
| Styles:                   | Lodge Rustic, RUSTIC   |
| MSRP:                     | \$4500.00              |