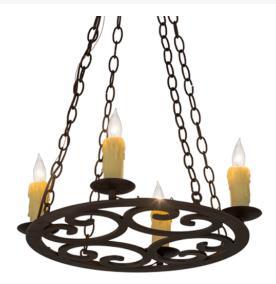

8676146 | 20" WIDE YVOIRE 4 LT CHANDELIER

## **ADDITIONAL INFORMATION**

| CCL Part Number:          | <u>8676146</u>                                                                                                 |
|---------------------------|----------------------------------------------------------------------------------------------------------------|
| Size Range:               | <u>20-22"</u>                                                                                                  |
| ltem Minimum<br>Height:   | <u>11"</u>                                                                                                     |
| ltem Maximum<br>Height:   | <u>32.5"</u>                                                                                                   |
| ltem Width or<br>Depth:   | <u>20" Width</u>                                                                                               |
| Item Length or<br>Square: | 20" Length                                                                                                     |
| ltem Length or<br>Depth:  | 20" Depth                                                                                                      |
| Item Weight:              | <u>13 lbs.</u>                                                                                                 |
| Bulb Type:                | <u>BA9</u>                                                                                                     |
| Base Type:                | CNDL                                                                                                           |
| Quantity:                 | <u>4</u>                                                                                                       |
| Wattage:                  | <u>60</u>                                                                                                      |
| Family:                   | Yvoire                                                                                                         |
| Metal Finish:             | Rust                                                                                                           |
| Styles:                   | FAUX CANDLE SLEVES CANDLE BULB ON TOP,<br>FORGED AND CAST IRON, SCROLL FEATURES<br>CRAFTED OF STEEL, VICTORIAN |
| MSRP:                     | \$2394.00                                                                                                      |