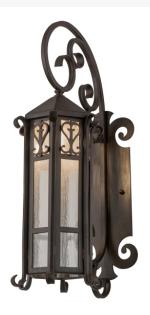

8676133 | 9"W CAROLINE WALL SCONCE

## **ADDITIONAL INFORMATION**

| CCL Part Number:         | <u>8676133</u>       |
|--------------------------|----------------------|
| Size Range:              | 8-10"                |
| Size Range.              | 0-10                 |
| ltem Maximum<br>Height:  | <u>27"</u>           |
| ltem Width or<br>Depth:  | <u>9" Width</u>      |
| ltem Length or<br>Depth: | <u>14.5" Depth</u>   |
| Item Weight:             | 23.5 lbs.            |
| Bulb Type:               | <u>T10</u>           |
| Base Type:               | <u>E26</u>           |
| Quantity:                | <u>1</u>             |
| Wattage:                 | <u>60</u>            |
| Family:                  | <u>Caroline</u>      |
| Metal Finish:            | Weathered Red        |
| Lens Color:              | Clear Seeded Glass   |
| Styles:                  | ART GLASS, VICTORIAN |
| MSRP:                    | \$4800.00            |
|                          |                      |