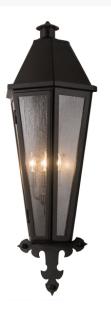

8676109 | 14"W COPPERTOP WALL SCONCE

## **ADDITIONAL INFORMATION**

| CCL Part Number:         | <u>8676109</u>                   |
|--------------------------|----------------------------------|
| Size Range:              | <u>14-16"</u>                    |
| ltem Maximum<br>Height:  | <u>39.5"</u>                     |
| Item Width or<br>Depth:  | <u>14" Width</u>                 |
| ltem Length or<br>Depth: | 10" Depth                        |
| Item Weight:             | <u>27.5 lbs.</u>                 |
| Bulb Type:               | <u>BA9</u>                       |
| Base Type:               | <u>CNDL</u>                      |
| Quantity:                | <u>3</u>                         |
| Wattage:                 | <u>40</u>                        |
| Family:                  | <u>Coppertop</u>                 |
| Metal Finish:            | <u>Black</u>                     |
| Lens Color:              | Clear Seeded Glass               |
| Styles:                  | <u>GOTHIC</u> , <u>VICTORIAN</u> |
| MSRP:                    | \$6585.00                        |