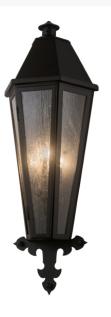

8676108 | 14"W COPPERTOP WALL SCONCE

## **ADDITIONAL INFORMATION**

| CCL Part Number:         | <u>8676108</u>                    |
|--------------------------|-----------------------------------|
| Size Range:              | <u>14-16"</u>                     |
| ltem Maximum<br>Height:  | <u>40"</u>                        |
| ltem Width or<br>Depth:  | <u>14" Width</u>                  |
| ltem Length or<br>Depth: | <u>7" Depth</u>                   |
| Item Weight:             | <u>19.5 lbs.</u>                  |
| Bulb Type:               | <u>B11</u>                        |
| Base Type:               | <u>E12</u>                        |
| Quantity:                | <u>3</u>                          |
| Wattage:                 | <u>40</u>                         |
| Family:                  | <u>Coppertop</u>                  |
| Metal Finish:            | <u>Black</u>                      |
| Lens Color:              | Clear Seeded Glass                |
| Styles:                  | <u>Gothic, Mission, Victorian</u> |
| MSRP:                    | \$6585.00                         |