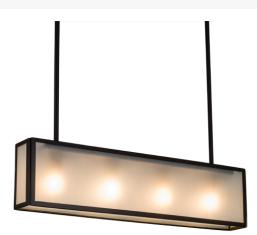

8676094 | 40" LONG SLIMBOX OBLONG PENDANT

## **ADDITIONAL INFORMATION**

| CCL Part Number:          | <u>8676094</u>                   |
|---------------------------|----------------------------------|
| Size Range:               | <u>36-48"</u>                    |
| ltem Minimum<br>Height:   | <u>44"</u>                       |
| ltem Maximum<br>Height:   | <u>44"</u>                       |
| ltem Width or<br>Depth:   | <u>5" Depth</u>                  |
| ltem Length or<br>Square: | <u>40" Length</u>                |
| ltem Length or<br>Depth:  | <u>40" Length</u>                |
| Item Weight:              | <u>36 lbs.</u>                   |
| Bulb Type:                | <u>A19</u>                       |
| Base Type:                | <u>E26</u>                       |
| Quantity:                 | <u>4</u>                         |
| Wattage:                  | <u>60</u>                        |
| Family:                   | SlimBox                          |
| Metal Finish:             | Bronze                           |
| Lens Color:               | Frosted Clear Glass              |
| Styles:                   | ART GLASS, CONTEMPORARY, MISSION |
| MSRP:                     | \$4950.00                        |