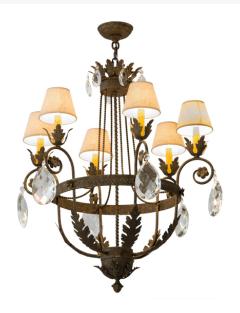

8676092 | 26" WIDE ELEGANTE 6 LT CHANDELIER

## **ADDITIONAL INFORMATION**

| CCL Part Number:                     | <u>8676092</u>                |
|--------------------------------------|-------------------------------|
| Size Range:                          | <u>24-30"</u>                 |
| ltem Minimum<br>Height:              | <u>36.5"</u>                  |
| ltem Maximum<br>Height:              | <u>85.5"</u>                  |
| ltem Width or<br>Depth:              | <u>29" Width</u>              |
| Item Length or<br>Square:            | 29" Length                    |
| ltem Length or<br>Depth:             | <u>29" Depth</u>              |
| Item Weight:                         | <u>21 lbs.</u>                |
| Bulb Type:                           | <u>BA9</u>                    |
| Base Type:                           | <u>E12</u>                    |
|                                      |                               |
| Quantity:                            | <u>6</u>                      |
| Quantity:<br>Wattage:                | <u>6</u><br><u>40</u>         |
| -                                    | -                             |
| Wattage:                             | <u>40</u>                     |
| Wattage:<br>Family:                  | <u>40</u><br><u>Elegante</u>  |
| Wattage:<br>Family:<br>Metal Finish: | <u>40</u><br>Elegante<br>Gold |