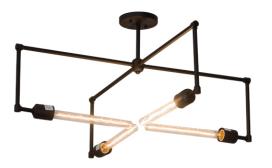

8676090 | 32" WIDE SOHO SEMI-FLUSHMOUNT

**ADDITIONAL INFORMATION** 

8676090

| Size Range:               | <u>30-36"</u>    |
|---------------------------|------------------|
| ltem Minimum<br>Height:   | <u>14.5"</u>     |
| ltem Maximum<br>Height:   | <u>14.5"</u>     |
| ltem Width or<br>Depth:   | <u>32" Width</u> |
| ltem Length or<br>Square: | 32" Length       |
| ltem Length or<br>Depth:  | 32" Depth        |
| Item Weight:              | <u>5.5 lbs.</u>  |
| Bulb Type:                | <u>T8</u>        |
| Base Type:                | <u>E26</u>       |
| Quantity:                 | <u>4</u>         |
| Wattage:                  | <u>60</u>        |
| Family:                   | <u>Soho</u>      |

**Black** 

\$1800.00

**CONTEMPORARY** 

**CCL Part Number:** 

**Metal Finish:** 

Styles:

MSRP:

**Contact** Phone: (833) 755-8800 Fax: (800) 826-2317