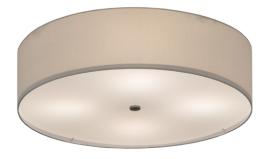

8676040 | 30" WIDE SIMPLE DRUM FLUSHMOUNT

## **ADDITIONAL INFORMATION**

| CCL Part Number:          | <u>8676040</u>                 |
|---------------------------|--------------------------------|
| Size Range:               | <u>30-36"</u>                  |
| ltem Minimum<br>Height:   | <u>8"</u>                      |
| ltem Maximum<br>Height:   | <u>8"</u>                      |
| Item Width or<br>Depth:   | <u>30" Width</u>               |
| Item Length or<br>Square: | <u>30" Length</u>              |
| ltem Length or<br>Depth:  | <u>30" Depth</u>               |
| Item Weight:              | <u>9.5 lbs.</u>                |
| Bulb Type:                | <u>A19</u>                     |
| Base Type:                | <u>E26</u>                     |
| Quantity:                 | <u>4</u>                       |
| Wattage:                  | <u>60</u>                      |
| Family:                   | Simple Drum                    |
| Metal Finish:             | <u>Nickel</u>                  |
| Lens Color:               | White Textrene                 |
| Styles:                   | CONTEMPORARY, FABRIC, IDALIGHT |
| MSRP:                     | \$2700.00                      |