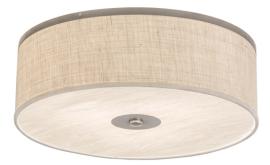

## 8676035 | 24" WIDE SIMPLE DRUM FLUSHMOUNT

## **ADDITIONAL INFORMATION**

| CCL Part Number:          | <u>8676035</u>                                           |
|---------------------------|----------------------------------------------------------|
| Size Range:               | <u>24-30"</u>                                            |
| ltem Minimum<br>Height:   | <u>9"</u>                                                |
| ltem Maximum<br>Height:   | <u>9"</u>                                                |
| ltem Width or<br>Depth:   | 24" Width                                                |
| Item Length or<br>Square: | 24" Length                                               |
| ltem Length or<br>Depth:  | 24" Depth                                                |
| Item Weight:              | 7.5 lbs.                                                 |
| Bulb Type:                | <u>A19</u>                                               |
| Base Type:                | <u>E26</u>                                               |
| Quantity:                 | <u>3</u>                                                 |
| Wattage:                  | <u>60</u>                                                |
| Family:                   | Simple Drum                                              |
| Metal Finish:             | Nickel                                                   |
| Styles:                   | CONTEMPORARY, FABRIC, IDALIGHT, Lodge<br>Rustic, MISSION |
| MSRP:                     | \$1800.00                                                |