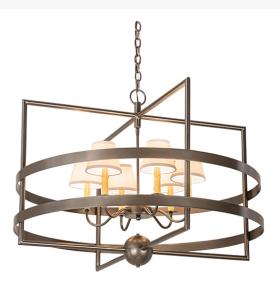

8676019 | 36" WIDE GYROSCOPE 6 LT CHANDELIER

## **ADDITIONAL INFORMATION**

| CCL Part Number:          | <u>8676019</u>     |
|---------------------------|--------------------|
| Size Range:               | <u>30-36"</u>      |
| ltem Minimum<br>Height:   | <u>27.25"</u>      |
| ltem Maximum<br>Height:   | <u>27.25"</u>      |
| ltem Width or<br>Depth:   | <u>36" Width</u>   |
| Item Length or<br>Square: | <u>36" Length</u>  |
| ltem Length or<br>Depth:  | <u>36" Depth</u>   |
| Item Weight:              | <u>27 lbs.</u>     |
| Bulb Type:                | <u>B10</u>         |
| Base Type:                | <u>E12</u>         |
| Quantity:                 | <u>6</u>           |
| Wattage:                  | <u>25</u>          |
| Family:                   | <u>Gyroscope</u>   |
| Metal Finish:             | <u>Bronze</u>      |
| Lens Color:               | <u>Cream Linen</u> |
| Styles:                   | ARTDECO            |
| MSRP:                     | \$9000.00          |
|                           |                    |