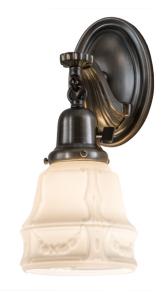

## 8676018 | 5"W VICTORIAN CLASS WALL SCONCE

## **ADDITIONAL INFORMATION**

| CCL Part Number:         | <u>8676018</u>     |
|--------------------------|--------------------|
| Size Range:              | <u>4-6"</u>        |
| ltem Maximum<br>Height:  | <u>12"</u>         |
| ltem Width or<br>Depth:  | <u>5" Width</u>    |
| ltem Length or<br>Depth: | 6.25" Depth        |
| Item Weight:             | <u>1.5 lbs.</u>    |
| Bulb Type:               | <u>A15</u>         |
| Base Type:               | <u>E26</u>         |
| Quantity:                | <u>1</u>           |
| Wattage:                 | <u>60</u>          |
| Family:                  | Victorian Class    |
| Metal Finish:            | Antique Nickel     |
| Styles:                  | REVIVAL, VICTORIAN |
| MSRP:                    | \$729.00           |
|                          |                    |